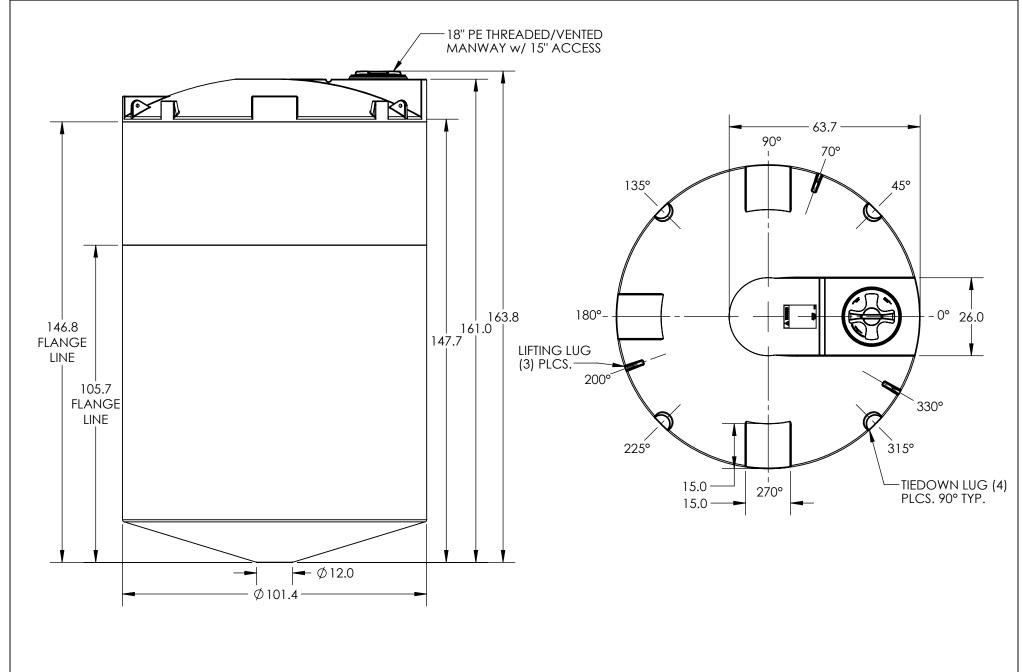

\*SII DOES NOT WARRANTY THIS TANK WITHOUT USE OF THE APPROPRIATE SII CONE

BOTTOM STAND. FITS STAND P/N 62473.
\*ALL EXTERNAL PIPING MUST BE INDEPENDENTLY SUPPORTED.
\*ONLY BASE FITTINGS TO BE LEFT INSTALLED AT TIME OF SHIPMENT PER SII PROCEDURE.
\*Consult Snyder's Guidelines for Use and Installation prior to delivery.

Available on-line at <a href="http://www.snyderindustriestanks.com/Technical">http://www.snyderindustriestanks.com/Technical</a>

ALL DIMENSIONS ARE IN INCHES, NOMINAL, & SUBJECT TO CHANGE WITHOUT NOTICE. ALL DIMENSIONS ON ROTATIONAL MOLDED PARTS ARE SUBJECT TO A  $\pm$  3% TOLERANCE.

| DO NOT SCALE                                                                                                                                                                                                                      | DRAWN BY | OH CHVDER                           | TITLE:                |    | REVISION                |                 |
|-----------------------------------------------------------------------------------------------------------------------------------------------------------------------------------------------------------------------------------|----------|-------------------------------------|-----------------------|----|-------------------------|-----------------|
| Released                                                                                                                                                                                                                          | IGG      | INDUSTRIES, INC.                    | ASM TK 5000 CB15VDT X |    |                         | Α               |
| © SNYDER INDUSTRIES, INC., 2019                                                                                                                                                                                                   |          |                                     | 102                   |    |                         | SHEET<br>1 OF 1 |
| ALL DIMENSIONS, DESIGNS, AND INFORMATION ON THIS PRINT MUST BE CONSIDERED PROPRIETARY TO SNYDER INDUSTRIES, INC. AND MAY NOT BE USED, COPIED, OR DISTRIBUTED WITHOUT WRITTEN PERMISSION OF AN OFFICER (OR HIS AGENT) OF THE FIRM. |          | (402) 467-5221<br>www.snydernet.com | PART NO.<br>8050200N  | 01 | ENG. ID. <b>D009377</b> |                 |