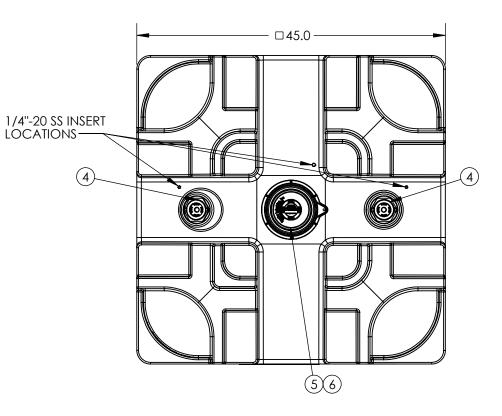

## STANDARD 220 SQUARE STACKABLE "STANDARD PACKAGE OF EQUIPMENT"

|                                                                                                                                                                                                                                           | r –              |               |            |                                          |                           |                  |
|-------------------------------------------------------------------------------------------------------------------------------------------------------------------------------------------------------------------------------------------|------------------|---------------|------------|------------------------------------------|---------------------------|------------------|
| 7                                                                                                                                                                                                                                         | 1                | 34701438      |            | STD 220G IBC ASSEMBLY KIT W/BAG          |                           |                  |
| 6                                                                                                                                                                                                                                         | 1                | 34700822      |            | ASM VENT PE 2IN VACUUM SII W/EPDM        |                           |                  |
| 5                                                                                                                                                                                                                                         | 1                | 34700391      |            | ASM CAP PE 6IN H.DUTY 2IN NPS-EPDM W/TIE |                           |                  |
| 4                                                                                                                                                                                                                                         | 2                | 34700340      |            | ASM PLUG 2IN NPS BUNG W/EPDM-WHITE       |                           |                  |
| 3                                                                                                                                                                                                                                         | 1                | 34702616      |            | ASM VALVE 2IN 4-BOLT STUBBY 100KPA       |                           |                  |
| 2                                                                                                                                                                                                                                         | 1                | 6210000B97601 |            | ASM BASE SQ STK 4WAY HD/RED              |                           |                  |
| 1                                                                                                                                                                                                                                         | 1                | 6630023B97201 |            | ASM TK 220 SQ HD/NAT BDR/2RB/3INS 6CAP   |                           |                  |
| ITEM<br>NO.                                                                                                                                                                                                                               | QTY. PART NUMBER |               | R          | DESCRIPTION                              |                           |                  |
|                                                                                                                                                                                                                                           |                  |               | DRAWN BY   |                                          |                           | REVISIO          |
| STATUS:                                                                                                                                                                                                                                   | Released ET3     |               |            | <b>INDUSTRIES</b>                        | ASM TK 220 SQ             |                  |
| © SNYDER INDUSTRIES, LLC, 2019                                                                                                                                                                                                            |                  |               |            |                                          | 6C PM-REE                 | D EPDM           |
| ALL DIMENSIONS, DESIGNS, AND INFORMATION ON THIS PRINT MUST BE<br>CONSIDERED PROPRIETARY TO SNYDER INDUSTRIES, LLC, AND MAY NOT<br>BE USED, COPIED, OR DISTIBUTED WITHOUT WRITTEN PERMISSION OF AN<br>OFFICER (OR HIS AGENT) OF THE FIRM. |                  |               | ND MAY NOT | (402) 467-5221<br>www.snydernet.com      | PART NO.<br>6630023B97202 | ENG. ID. D002975 |