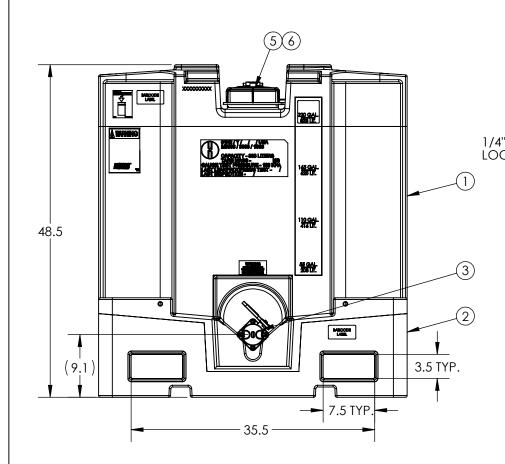

## STANDARD 220 SQUARE STACKABLE "STANDARD PACKAGE OF EQUIPMENT"

|                                                                                                                                                                                                                                           | r –              |               |            |                                          |                           |                  |
|-------------------------------------------------------------------------------------------------------------------------------------------------------------------------------------------------------------------------------------------|------------------|---------------|------------|------------------------------------------|---------------------------|------------------|
| 7                                                                                                                                                                                                                                         | 1                | 34701438      |            | STD 220G IBC ASSEMBLY KIT W/BAG          |                           |                  |
| 6                                                                                                                                                                                                                                         | 1                | 34700822      |            | ASM VENT PE 2IN VACUUM SII W/EPDM        |                           |                  |
| 5                                                                                                                                                                                                                                         | 1                | 34700391      |            | ASM CAP PE 6IN H.DUTY 2IN NPS-EPDM W/TIE |                           |                  |
| 4                                                                                                                                                                                                                                         | 2                | 34700340      |            | ASM PLUG 2IN NPS BUNG W/EPDM-WHITE       |                           |                  |
| 3                                                                                                                                                                                                                                         | 1                | 34702616      |            | ASM VALVE 2IN 4-BOLT STUBBY 100KPA       |                           |                  |
| 2                                                                                                                                                                                                                                         | 1                | 6210000B97601 |            | ASM BASE SQ STK 4WAY HD/RED              |                           |                  |
| 1                                                                                                                                                                                                                                         | 1                | 6630023B97201 |            | ASM TK 220 SQ HD/NAT BDR/2RB/3INS 6CAP   |                           |                  |
| ITEM<br>NO.                                                                                                                                                                                                                               | QTY. PART NUMBER |               | R          | DESCRIPTION                              |                           |                  |
|                                                                                                                                                                                                                                           |                  |               | DRAWN BY   |                                          |                           | REVISIO          |
| STATUS:                                                                                                                                                                                                                                   | Released ET3     |               |            | <b>INDUSTRIES</b>                        | ASM TK 220 SQ             |                  |
| © SNYDER INDUSTRIES, LLC, 2019                                                                                                                                                                                                            |                  |               |            |                                          | 6C PM-REE                 | D EPDM           |
| ALL DIMENSIONS, DESIGNS, AND INFORMATION ON THIS PRINT MUST BE<br>CONSIDERED PROPRIETARY TO SNYDER INDUSTRIES, LLC, AND MAY NOT<br>BE USED, COPIED, OR DISTIBUTED WITHOUT WRITTEN PERMISSION OF AN<br>OFFICER (OR HIS AGENT) OF THE FIRM. |                  |               | ND MAY NOT | (402) 467-5221<br>www.snydernet.com      | PART NO.<br>6630023B97202 | ENG. ID. D002975 |