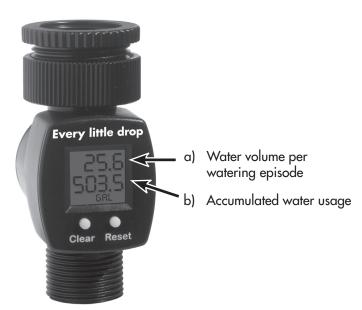

# **OPERATION**

- When the water flow commences both a) and b) will show the volume of water being used.
  - a) displays the current volume of water being used
  - **b**) displays accumulated water usage
- To reset the water volume used in the current episode (a) to zero, press "Clear". Note the accumulated water use reading (b) will continue to accumulate until reset.
- 3. To reset a) and b) back to zero press "reset".