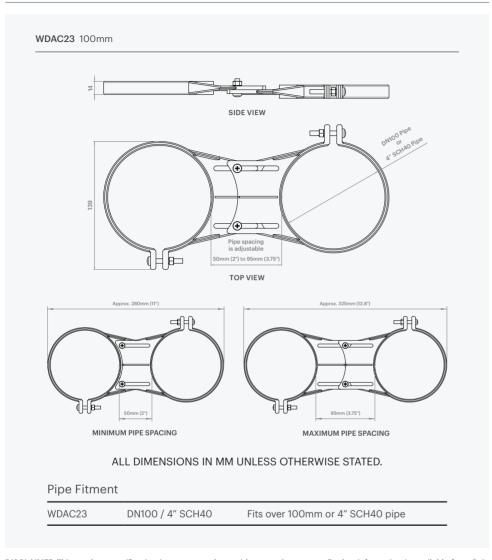

#### PRODUCT DIMENSIONS

#### WDAC24 90mm

ALL DIMENSIONS IN MM UNLESS OTHERWISE STATED.

## Pipe Fitment

| WDAC24 DN90 / 3" SCH40 | Fits over 90mm or 3" SCH40 pipe |
|------------------------|---------------------------------|
|------------------------|---------------------------------|