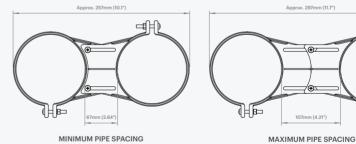

#### PRODUCT DIMENSIONS

#### WDAC24 90mm

ALL DIMENSIONS IN MM UNLESS OTHERWISE STATED.