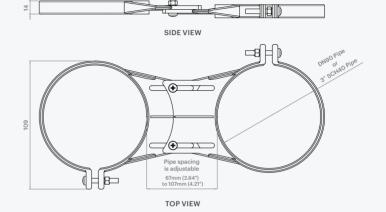

#### PRODUCT DIMENSIONS

#### WDAC24 90mm

ALL DIMENSIONS IN MM UNLESS OTHERWISE STATED.

## Pipe Fitment

| WDAC24 DN90 / 3" SCH40 | Fits over 90mm or 3" SCH40 pipe |
|------------------------|---------------------------------|
|------------------------|---------------------------------|