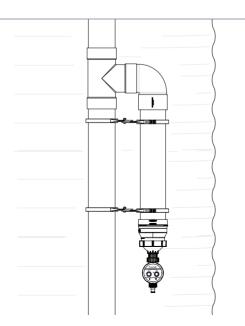

#### SAMPLE INSTALLATION DIAGRAM

Used in conjunction with a 90° bend, the Pipe Bracing Bracket allows for 2 pipes to be set parallel to each other.