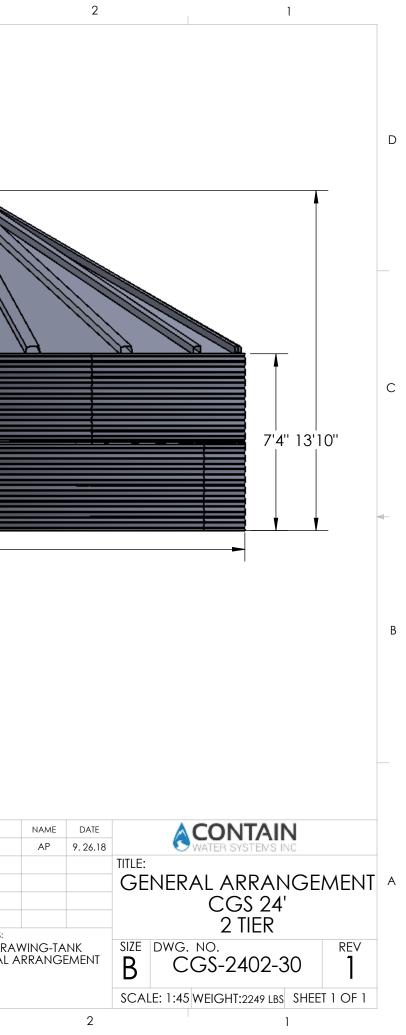

|   | 8                                    | 7            | 6 |             | 5           | ÷  | 4                                                                                                                                                           | 3                                                                                   |                                     |
|---|--------------------------------------|--------------|---|-------------|-------------|----|-------------------------------------------------------------------------------------------------------------------------------------------------------------|-------------------------------------------------------------------------------------|-------------------------------------|
|   | NOTES:<br>1. NOMINAL CAPACITY: 24555 | U.S. GALLONS |   |             |             |    |                                                                                                                                                             |                                                                                     |                                     |
|   |                                      |              |   |             |             |    |                                                                                                                                                             |                                                                                     |                                     |
| D |                                      |              |   |             |             |    |                                                                                                                                                             |                                                                                     |                                     |
|   |                                      |              | 3 | 60° ROOF CO | NFIGURATION |    |                                                                                                                                                             |                                                                                     |                                     |
|   |                                      |              |   |             |             |    |                                                                                                                                                             |                                                                                     |                                     |
|   |                                      |              |   |             |             |    |                                                                                                                                                             |                                                                                     |                                     |
|   |                                      |              |   |             |             |    |                                                                                                                                                             |                                                                                     | N                                   |
| С |                                      |              |   |             |             |    |                                                                                                                                                             |                                                                                     | · •                                 |
|   |                                      |              |   |             |             |    |                                                                                                                                                             |                                                                                     |                                     |
|   |                                      | ~            |   |             |             |    |                                                                                                                                                             |                                                                                     | · ·                                 |
| - |                                      |              |   |             |             |    |                                                                                                                                                             |                                                                                     | · ·                                 |
|   |                                      |              |   |             |             | -  |                                                                                                                                                             | φ                                                                                   | 24' ——                              |
|   |                                      |              |   |             |             |    |                                                                                                                                                             |                                                                                     |                                     |
| В |                                      |              |   |             | à l         |    |                                                                                                                                                             |                                                                                     |                                     |
|   |                                      |              |   |             | Å.          |    |                                                                                                                                                             |                                                                                     |                                     |
|   |                                      |              |   |             |             |    |                                                                                                                                                             |                                                                                     |                                     |
|   |                                      |              |   | X           |             |    |                                                                                                                                                             |                                                                                     |                                     |
|   |                                      |              |   |             |             |    |                                                                                                                                                             | UNLESS OTHERWISE SPECIFIED:                                                         |                                     |
|   |                                      |              |   |             | 1           |    |                                                                                                                                                             | DIMENSIONS ARE IN INCHES<br>TOLERANCES:<br>FRACTIONAL± 1/16"                        | DRAWN<br>CHECKED                    |
| A |                                      |              |   |             |             | [- |                                                                                                                                                             | ANGULAR: MACH±.5° BEND ±.5<br>TWO PLACE DECIMAL ±.02"<br>THREE PLACE DECIMAL ±.005" | ENG APPR.<br>MFG APPR.<br>Q.A.      |
|   |                                      |              |   |             |             |    | PROPRIETARY AND CONFIDENTIAL<br>HE INFORMATION CONTAINED IN THIS<br>IRAWING IS THE SOLE PROPERTY OF<br>CONTAIN WATER SYSTEMS. ANY<br>CONTAIN WATER SYSTEMS. | INTERPRET GEOMETRIC<br>TOLERANCING PER: ASME Y14.5<br>MATERIAL<br>MIXED             | COMMENTS:<br>SALES DRA<br>GENERAL A |
|   |                                      |              |   |             |             | V  | EPRODUCTION IN PART OR AS A WHOLT<br>VITHOUT THE WRITTEN PERMISSION OF<br>CONTAIN WATER SYSTEMS IS<br>ROHIBITED.                                            | FINISH N/A DO NOT SCALE DRAWING                                                     |                                     |
|   | 8                                    | 7            | 6 |             | 5           | Ť  | 4                                                                                                                                                           | 3                                                                                   |                                     |