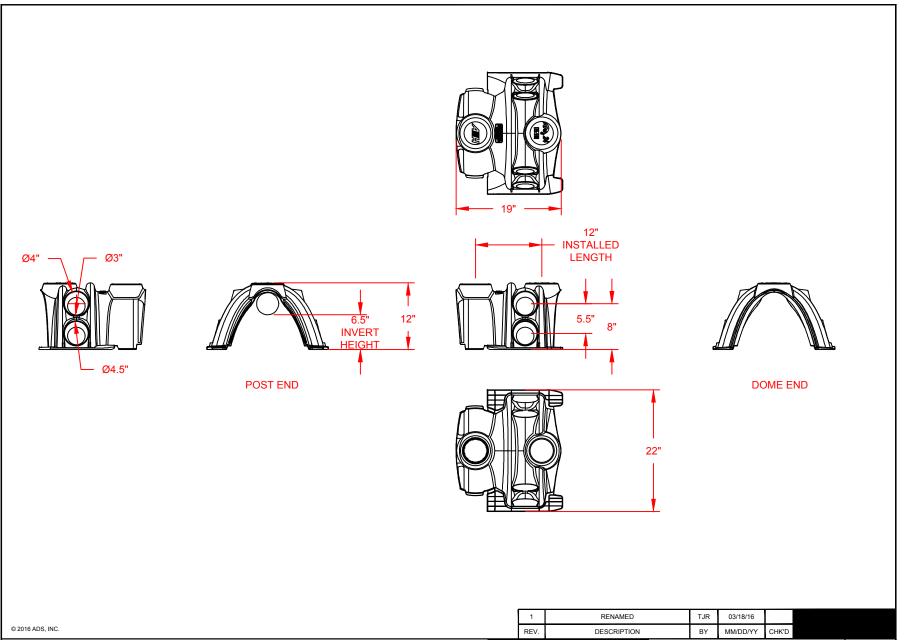

| ARC 24 SIDE PORT<br>COUPLER |          |
|-----------------------------|----------|
| DRAWING NUMBER:             | STD-902A |

| DEALER D | AMK     |  |
|----------|---------|--|
| BATE     | 10/6/08 |  |
| OKO BY   | CKS     |  |
| SCALE    | NTS     |  |
| SHEET    | OF      |  |