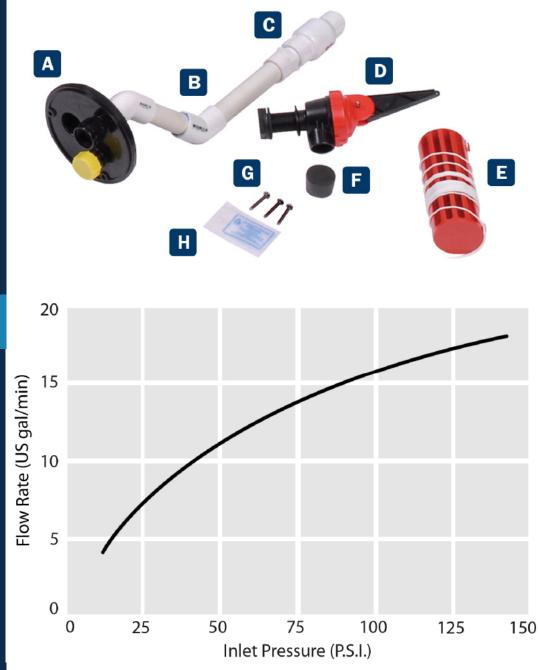

## PARTS

- A) Tri-Port Access Plate
- B) Air-gap Assembly
- C) Check Valve
- D) Water Inlet Valve
- E) Float
- F) Grommet
- G) Screws
- H) Sealing Compound

The Bushman auto fill device may be used to add city water into your tank. A city water backup is critical to the function of an automated system. If your tank runs out of rainwater the autofill kit will supply city water as a backup until the tank receives rain again. The float can be set to only fill the bottom 5% of your tank with city water leaving the remaining 95% available for rain. If your system uses an in-tank pump the tri-port plate also provides openings for the pump's electrical cord and water output.

## PERFORMANCE