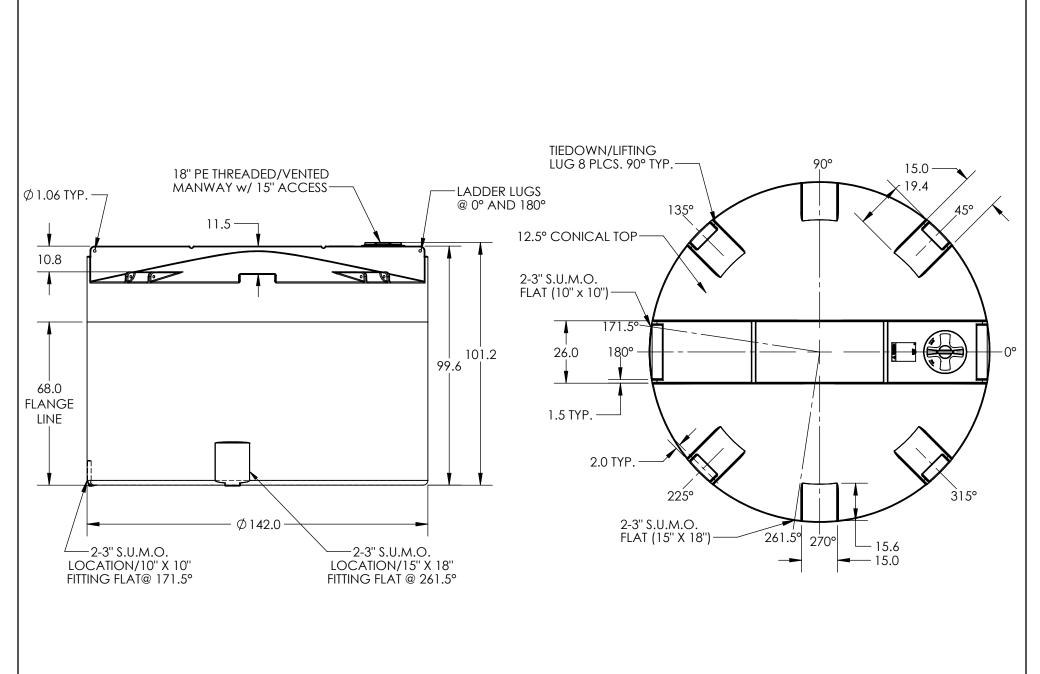

|                                                                                                                                                                                                     | DO NOT SCALE | DRAWN BY                                 | DATE                       | <b>SHYDER</b>    | TITLE:    |              |
|-----------------------------------------------------------------------------------------------------------------------------------------------------------------------------------------------------|--------------|------------------------------------------|----------------------------|------------------|-----------|--------------|
| STATUS:                                                                                                                                                                                             | Released     | ET3                                      | 07/24/2013                 | INDUSTRIES, INC. | ASM TK 56 | 500VCT X 142 |
| © SNYDER INDUSTRIES INC., 2014                                                                                                                                                                      |              | 4700 Fremont Street<br>Lincoln, NE 68504 |                            |                  |           |              |
| ALL DIMENSIONS, DESIGNS, AND INFORMATION ON THIS PRINT MUST BE<br>CONSIDERED PROPRIETARY TO SNYDER INDUSTRIES, INC. AND MAY NOT<br>BE USED. COPIED. OR DISTRIBUTED WITHOUT WRITTEN PERMISSION OF AN |              | (402) 467-5221                           | PART NO. <b>5250000N</b> ( | 01 ENG. ID.      |           |              |
| OFFICER (OR HIS AGENT) OF THE FIRM.                                                                                                                                                                 |              | www.snydernet.com                        | =======                    | -                |           |              |