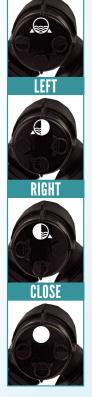

## **INSTALLATION INSTRUCTIONS**

This selector valve must be used with a Raincollector Downspout Diverter System.

- 1. Hold the selector valve with the Y outlet ends facing down and press into the diverter opening until there is no gap between the valve and the diverter. If there is a gap, gently twist the valve from side to side while pushing inward until the valve seats against the front edge of the diverter with no gap.
- 2. Position the selector valve based on the connection(s) you are trying to achieve.